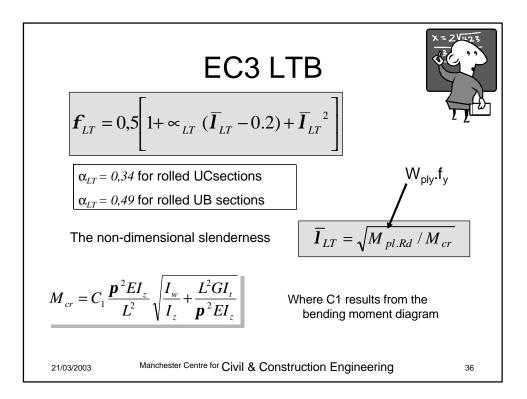

| 159                                                              | 164   | 168 | 172 | 176 | 192   | 195 | 199 | 202 | 205  | 219 |
| 80                           | 150                                                              | 154   | 158 | 161 | 165 | 178   | 181 | 184 | 187 | 190  | 201 |
| 85                           | 140                                                              | 144   | 147 | 151 | 154 | 165   | 168 | 170 | 173 | 175  | 185 |
| 90                           | 132                                                              | 135   | 138 | 141 | 144 | 153   | 156 | 158 | 160 | 162  | 170 |
| 95                           | 124                                                              | 126   | 129 | 131 | 134 | 143   | 144 | 146 | 148 | 150  | 157 |