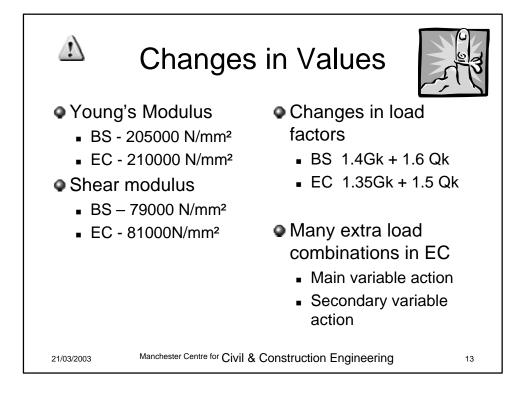

|                       | BS5950 | Eurocode          |
|-----------------------|--------|-------------------|
| Elastic Modulus       | Z      | $\mathbf{W}_{el}$ |
| Plastic Modulus       | S      | W <sub>pl</sub>   |
| Radius of<br>Gyration | r      | i                 |
| Torsion constant      | J      | $I_t$             |
| Warping constant      | Н      | $I_w$             |

































## But A consistent of the second se









| p <sub>b</sub> from Table 16 |                                                                  |       |     |     |     |       |     |     |     |      |     |
|------------------------------|------------------------------------------------------------------|-------|-----|-----|-----|-------|-----|-----|-----|------|-----|
| - ~                          |                                                                  |       |     |     |     |       |     |     |     |      |     |
| $\lambda_{LT}$               | Steel grade and design strength $p_{\rm y}$ (N/mm <sup>2</sup> ) |       |     |     |     |       |     |     |     | mm²) |     |
|                              |