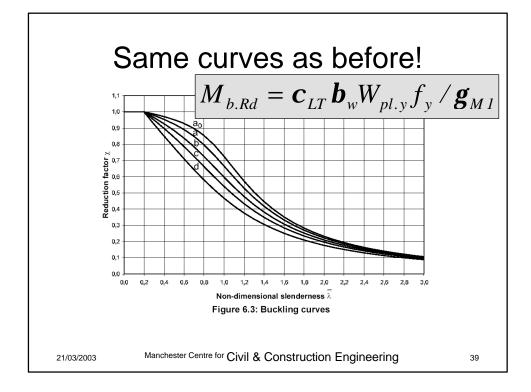

59                                                              | 164   | 168 | 172 | 176 | 192   | 195 | 199 | 202 | 205  | 219 |
| 80                           | 150                                                              | 154   | 158 | 161 | 165 | 178   | 181 | 184 | 187 | 190  | 201 |
| 85                           | 140                                                              | 144   | 147 | 151 | 154 | 165   | 168 | 170 | 173 | 175  | 185 |
| 90                           | 132                                                              | 135   | 138 | 141 | 144 | 153   | 156 | 158 | 160 | 162  | 170 |
| 95                           | 124                                                              | 126   | 129 | 131 | 134 | 143   | 144 | 146 | 148 | 150  | 157 |