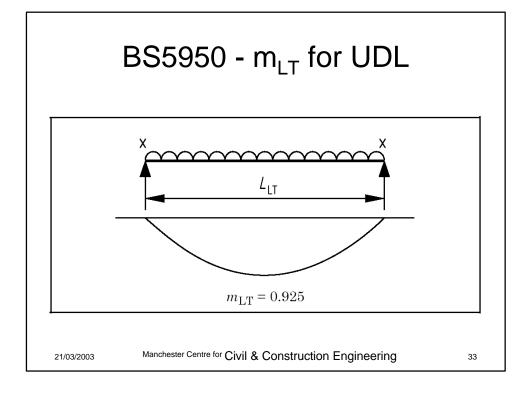

|                       | BS5950 | Eurocode          |
|-----------------------|--------|-------------------|
| Elastic Modulus       | Z      | $\mathbf{W}_{el}$ |
| Plastic Modulus       | S      | W <sub>pl</sub>   |
| Radius of<br>Gyration | r      | i                 |
| Torsion constant      | J      | $I_t$             |
| Warping constant      | Н      | $I_w$             |

































## But A consistent of the second se









| p <sub>b</sub> from Table 16 |                                                                  |       |     |     |     |       |     |     |     |      |     |
|------------------------------|------------------------------------------------------------------|-------|-----|-----|-----|-------|-----|-----|-----|------|-----|
| - ~                          |                                                                  |       |     |     |     |       |     |     |     |      |     |
| $\lambda_{LT}$               | Steel grade and design strength $p_{\rm y}$ (N/mm <sup>2</sup> ) |       |     |     |     |       |     |     |     | mm²) |     |
|                              |                                                                  | S 275 |     |     |     | S 355 |