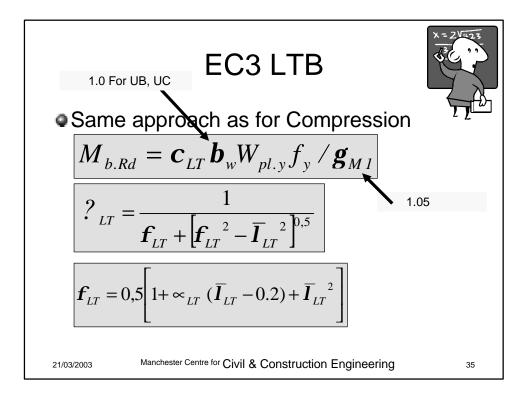

| 159                                                              | 164   | 168 | 172 | 176 | 192   | 195 | 199 | 202 | 205  | 219 |
| 80                           | 150                                                              | 154   | 158 | 161 | 165 | 178   | 181 | 184 | 187 | 190  | 201 |
| 85                           | 140                                                              | 144   | 147 | 151 | 154 | 165   | 168 | 170 | 173 | 175  | 185 |
| 90                           | 132                                                              | 135   | 138 | 141 | 144 | 153   | 156 | 158 | 160 | 162  | 170 |
| 95                           | 124                                                              | 126   | 129 | 131 | 134 | 143   | 144 | 146 | 148 | 150  | 157 |