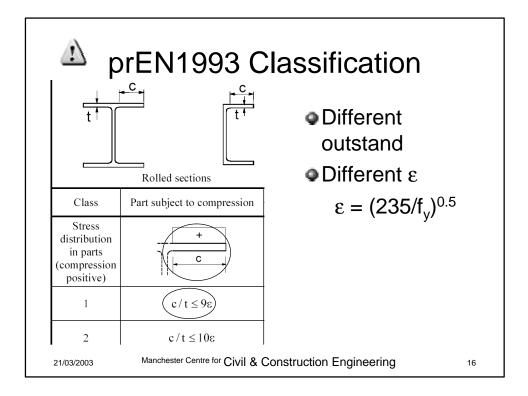

|                       | BS5950 | Eurocode          |
|-----------------------|--------|-------------------|
| Elastic Modulus       | Z      | $\mathbf{W}_{el}$ |
| Plastic Modulus       | S      | W <sub>pl</sub>   |
| Radius of<br>Gyration | r      | i                 |
| Torsion constant      | J      | $I_t$             |
| Warping constant      | Н      | $I_w$             |

































## But A consistent of the second se









| p <sub>b</sub> from Table 16 |                                                                  |       |     |     |     |       |     |     |     |      |     |
|------------------------------|------------------------------------------------------------------|-------|-----|-----|-----|-------|-----|-----|-----|------|-----|
| - ~                          |                                                                  |       |     |     |     |       |     |     |     |      |     |
| $\lambda_{LT}$               | Steel grade and design strength $p_{\rm y}$ (N/mm <sup>2</sup> ) |       |     |     |     |       |     |     |     | mm²) |     |
|                              |