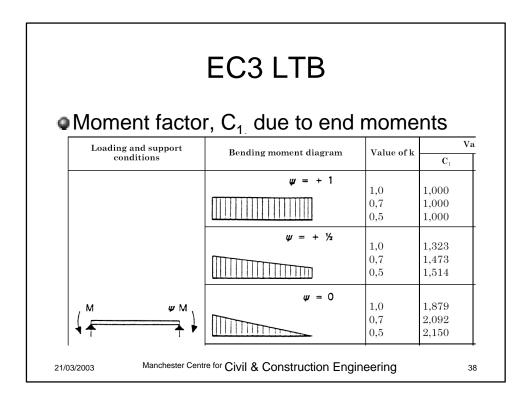

159                                                              | 164   | 168 | 172 | 176 | 192   | 195 | 199 | 202 | 205  | 219 |
| 80                           | 150                                                              | 154   | 158 | 161 | 165 | 178   | 181 | 184 | 187 | 190  | 201 |
| 85                           | 140                                                              | 144   | 147 | 151 | 154 | 165   | 168 | 170 | 173 | 175  | 185 |
| 90                           | 132                                                              | 135   | 138 | 141 | 144 | 153   | 156 | 158 | 160 | 162  | 170 |
| 95                           | 124                                                              | 126   | 129 | 131 | 134 | 143   | 144 | 146 | 148 | 150  | 157 |