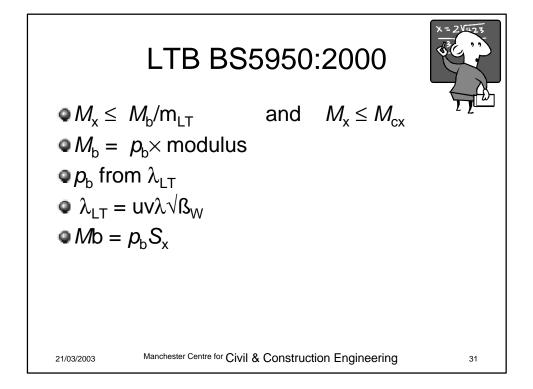

|                       | BS5950 | Eurocode          |
|-----------------------|--------|-------------------|
| Elastic Modulus       | Z      | $\mathbf{W}_{el}$ |
| Plastic Modulus       | S      | W <sub>pl</sub>   |
| Radius of<br>Gyration | r      | i                 |
| Torsion constant      | J      | $I_t$             |
| Warping constant      | Н      | $I_w$             |

































## But A consistent of the second se









| p <sub>b</sub> from Table 16 |                                                                  |       |     |     |     |       |     |     |     |      |     |
|------------------------------|------------------------------------------------------------------|-------|-----|-----|-----|-------|-----|-----|-----|------|-----|
| - ~                          |                                                                  |       |     |     |     |       |     |     |     |      |     |
| $\lambda_{LT}$               | Steel grade and design strength $p_{\rm y}$ (N/mm <sup>2</sup> ) |       |     |     |     |       |     |     |     | mm²) |     |
|                              |                                                                  | S 275 |     |     |     | S 355 |