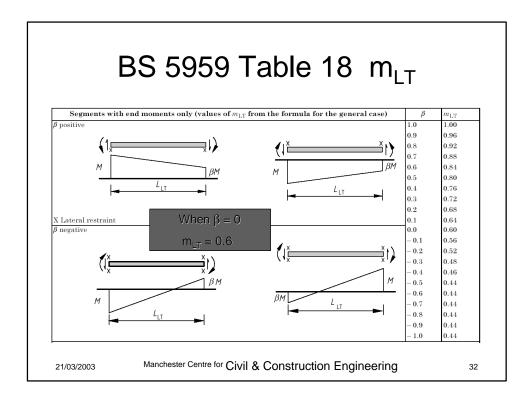

|                       | BS5950 | Eurocode          |
|-----------------------|--------|-------------------|
| Elastic Modulus       | Z      | $\mathbf{W}_{el}$ |
| Plastic Modulus       | S      | W <sub>pl</sub>   |
| Radius of<br>Gyration | r      | i                 |
| Torsion constant      | J      | $I_t$             |
| Warping constant      | Н      | $I_w$             |

































## But A consistent of the second se









| p <sub>b</sub> from Table 16 |                                                                  |       |     |     |     |       |     |     |     |      |     |
|------------------------------|------------------------------------------------------------------|-------|-----|-----|-----|-------|-----|-----|-----|------|-----|
| - ~                          |                                                                  |       |     |     |     |       |     |     |     |      |     |
| $\lambda_{LT}$               | Steel grade and design strength $p_{\rm y}$ (N/mm <sup>2</sup> ) |       |     |     |     |       |     |     |     | mm²) |     |
|                              |                                                                  | S 275 |     |     |     | S 355 |