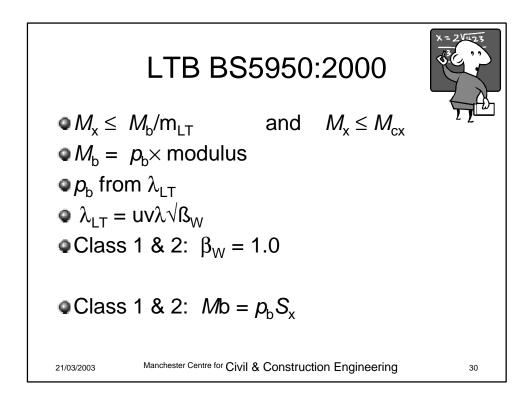

|                       | BS5950 | Eurocode          |
|-----------------------|--------|-------------------|
| Elastic Modulus       | Z      | $\mathbf{W}_{el}$ |
| Plastic Modulus       | S      | W <sub>pl</sub>   |
| Radius of<br>Gyration | r      | i                 |
| Torsion constant      | J      | $I_t$             |
| Warping constant      | Н      | $I_w$             |

































## But A consistent of the second se









| p <sub>b</sub> from Table 16 |                                                                  |       |     |     |     |       |     |     |     |      |     |
|------------------------------|------------------------------------------------------------------|-------|-----|-----|-----|-------|-----|-----|-----|------|-----|
| - ~                          |                                                                  |       |     |     |     |       |     |     |     |      |     |
| $\lambda_{LT}$               | Steel grade and design strength $p_{\rm y}$ (N/mm <sup>2</sup> ) |       |     |     |     |       |     |     |     | mm²) |     |
|                              |                                                                  | S 275 |     |     |     | S 355