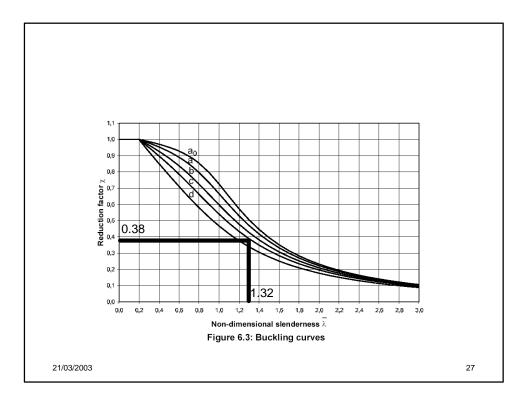

|                       | BS5950 | Eurocode          |
|-----------------------|--------|-------------------|
| Elastic Modulus       | Z      | $\mathbf{W}_{el}$ |
| Plastic Modulus       | S      | W <sub>pl</sub>   |
| Radius of<br>Gyration | r      | i                 |
| Torsion constant      | J      | $I_t$             |
| Warping constant      | Н      | $I_w$             |

































## But A consistent of the second se









| p <sub>b</sub> from Table 16 |                                                                  |       |     |     |     |       |     |     |     |      |     |
|------------------------------|------------------------------------------------------------------|-------|-----|-----|-----|-------|-----|-----|-----|------|-----|
| - ~                          |                                                                  |       |     |     |     |       |     |     |     |      |     |
| $\lambda_{LT}$               | Steel grade and design strength $p_{\rm y}$ (N/mm <sup>2</sup> ) |       |     |     |     |       |     |     |     | mm²) |     |
|                              |