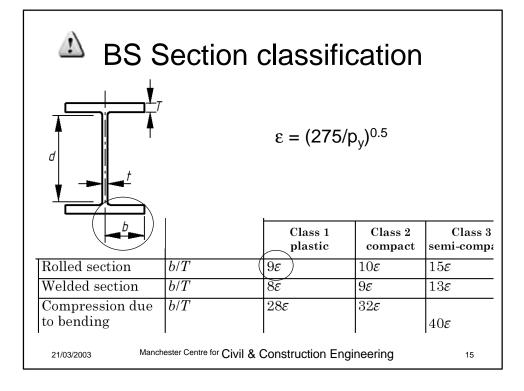

|                       | BS5950 | Eurocode          |
|-----------------------|--------|-------------------|
| Elastic Modulus       | Z      | $\mathbf{W}_{el}$ |
| Plastic Modulus       | S      | W <sub>pl</sub>   |
| Radius of<br>Gyration | r      | i                 |
| Torsion constant      | J      | $I_t$             |
| Warping constant      | Н      | $I_w$             |

































## But A consistent of the second se









| p <sub>b</sub> from Table 16 |                                                                  |       |     |     |     |       |     |     |     |      |     |
|------------------------------|------------------------------------------------------------------|-------|-----|-----|-----|-------|-----|-----|-----|------|-----|
| - ~                          |                                                                  |       |     |     |     |       |     |     |     |      |     |
| $\lambda_{LT}$               | Steel grade and design strength $p_{\rm y}$ (N/mm <sup>2</sup> ) |       |     |     |     |       |     |     |     | mm²) |     |
|                              |