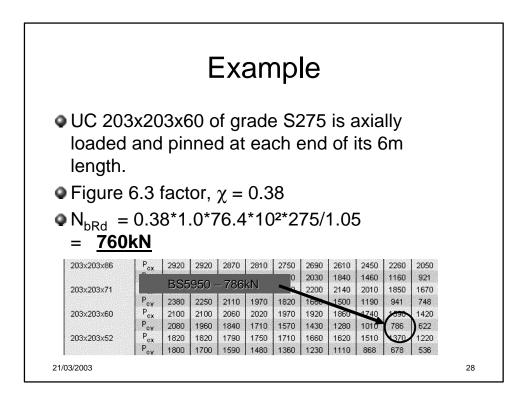

|                       | BS5950 | Eurocode          |
|-----------------------|--------|-------------------|
| Elastic Modulus       | Z      | $\mathbf{W}_{el}$ |
| Plastic Modulus       | S      | W <sub>pl</sub>   |
| Radius of<br>Gyration | r      | i                 |
| Torsion constant      | J      | $I_t$             |
| Warping constant      | Н      | $I_w$             |

































## But A consistent of the second se









| p <sub>b</sub> from Table 16 |                                                                  |       |     |     |     |       |     |     |     |      |     |
|------------------------------|------------------------------------------------------------------|-------|-----|-----|-----|-------|-----|-----|-----|------|-----|
| - ~                          |                                                                  |       |     |     |     |       |     |     |     |      |     |
| $\lambda_{LT}$               | Steel grade and design strength $p_{\rm y}$ (N/mm <sup>2</sup> ) |       |     |     |     |       |     |     |     | mm²) |     |
|                              |