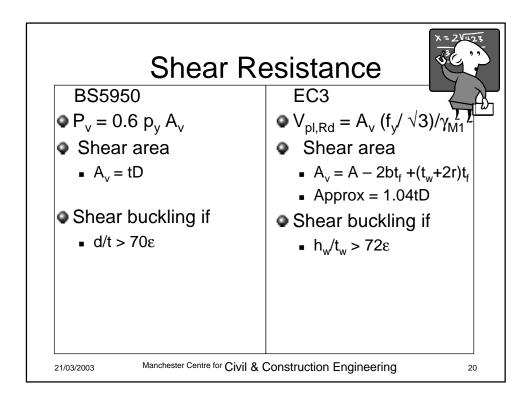

|                       | BS5950 | Eurocode          |
|-----------------------|--------|-------------------|
| Elastic Modulus       | Z      | $\mathbf{W}_{el}$ |
| Plastic Modulus       | S      | W <sub>pl</sub>   |
| Radius of<br>Gyration | r      | i                 |
| Torsion constant      | J      | $I_t$             |
| Warping constant      | Н      | $I_w$             |

































## But A consistent of the second se









| p <sub>b</sub> from Table 16 |                                                                  |       |     |     |     |       |     |     |     |      |     |
|------------------------------|------------------------------------------------------------------|-------|-----|-----|-----|-------|-----|-----|-----|------|-----|
| - ~                          |                                                                  |       |     |     |     |       |     |     |     |      |     |
| $\lambda_{LT}$               | Steel grade and design strength $p_{\rm y}$ (N/mm <sup>2</sup> ) |       |     |     |     |       |     |     |     | mm²) |     |
|                              |