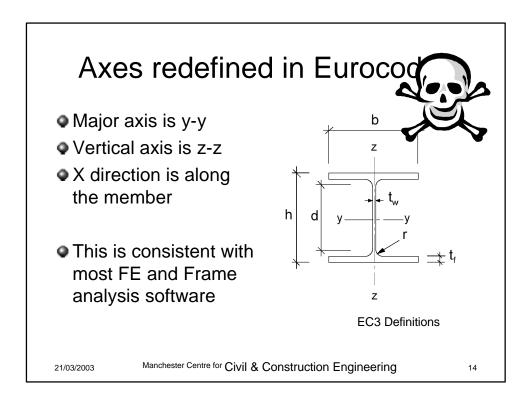

|                       | BS5950 | Eurocode          |
|-----------------------|--------|-------------------|
| Elastic Modulus       | Z      | $\mathbf{W}_{el}$ |
| Plastic Modulus       | S      | W <sub>pl</sub>   |
| Radius of<br>Gyration | r      | i                 |
| Torsion constant      | J      | $I_t$             |
| Warping constant      | Н      | $I_w$             |

































## But A consistent of the second se









| p <sub>b</sub> from Table 16 |                                                                  |       |     |     |     |       |     |     |     |      |     |
|------------------------------|------------------------------------------------------------------|-------|-----|-----|-----|-------|-----|-----|-----|------|-----|
| - ~                          |                                                                  |       |     |     |     |       |     |     |     |      |     |
| $\lambda_{LT}$               | Steel grade and design strength $p_{\rm y}$ (N/mm <sup>2</sup> ) |       |     |     |     |       |     |     |     | mm²) |     |
|                              |