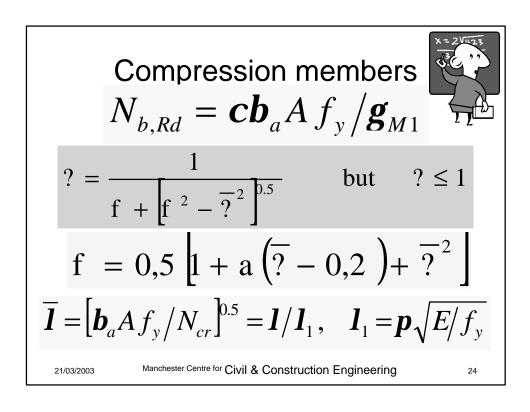

|                       | BS5950 | Eurocode          |
|-----------------------|--------|-------------------|
| Elastic Modulus       | Z      | $\mathbf{W}_{el}$ |
| Plastic Modulus       | S      | W <sub>pl</sub>   |
| Radius of<br>Gyration | r      | i                 |
| Torsion constant      | J      | $I_t$             |
| Warping constant      | Н      | $I_w$             |

































## But A consistent of the second se









| p <sub>b</sub> from Table 16 |                                                                  |       |     |     |     |       |     |     |     |      |     |
|------------------------------|------------------------------------------------------------------|-------|-----|-----|-----|-------|-----|-----|-----|------|-----|
| - ~                          |                                                                  |       |     |     |     |       |     |     |     |      |     |
| $\lambda_{LT}$               | Steel grade and design strength $p_{\rm y}$ (N/mm <sup>2</sup> ) |       |     |     |     |       |     |     |     | mm²) |     |
|                              |