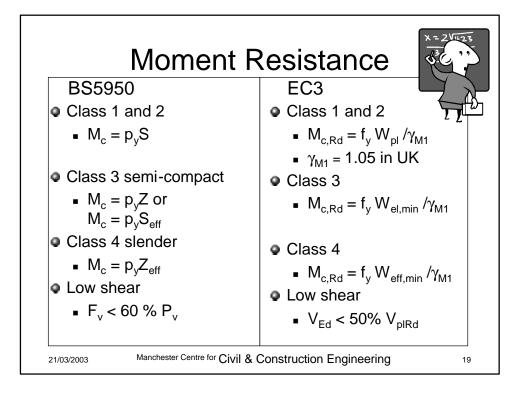

|                       | BS5950 | Eurocode          |
|-----------------------|--------|-------------------|
| Elastic Modulus       | Z      | $\mathbf{W}_{el}$ |
| Plastic Modulus       | S      | W <sub>pl</sub>   |
| Radius of<br>Gyration | r      | i                 |
| Torsion constant      | J      | $I_t$             |
| Warping constant      | Н      | $I_w$             |