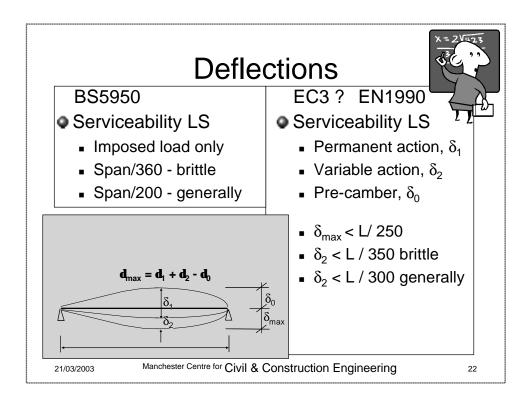

|                       | BS5950 | Eurocode          |
|-----------------------|--------|-------------------|
| Elastic Modulus       | Z      | $\mathbf{W}_{el}$ |
| Plastic Modulus       | S      | W <sub>pl</sub>   |
| Radius of<br>Gyration | r      | i                 |
| Torsion constant      | J      | $I_t$             |
| Warping constant      | Н      | $I_w$             |

































## But A consistent of the second se









| p <sub>b</sub> from Table 16 |                                                                  |       |     |     |     |       |     |     |     |      |     |
|------------------------------|------------------------------------------------------------------|-------|-----|-----|-----|-------|-----|-----|-----|------|-----|
| - ~                          |                                                                  |       |     |     |     |       |     |     |     |      |     |
| $\lambda_{LT}$               | Steel grade and design strength $p_{\rm y}$ (N/mm <sup>2</sup> ) |       |     |     |     |       |     |     |     | mm²) |     |
|                              |