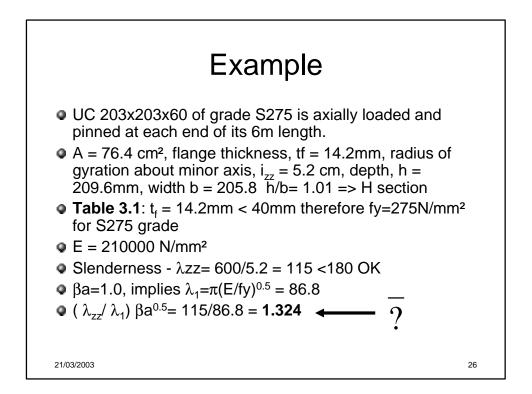

|                       | BS5950 | Eurocode          |
|-----------------------|--------|-------------------|
| Elastic Modulus       | Z      | $\mathbf{W}_{el}$ |
| Plastic Modulus       | S      | W <sub>pl</sub>   |
| Radius of<br>Gyration | r      | i                 |
| Torsion constant      | J      | $I_t$             |
| Warping constant      | Н      | $I_w$             |

































## But A consistent of the second se









| p <sub>b</sub> from Table 16 |                                                                  |       |     |     |     |       |     |     |     |      |     |
|------------------------------|------------------------------------------------------------------|-------|-----|-----|-----|-------|-----|-----|-----|------|-----|
| - ~                          |                                                                  |       |     |     |     |       |     |     |     |      |     |
| $\lambda_{LT}$               | Steel grade and design strength $p_{\rm y}$ (N/mm <sup>2</sup> ) |       |     |     |     |       |     |     |     | mm²) |     |
|                              |