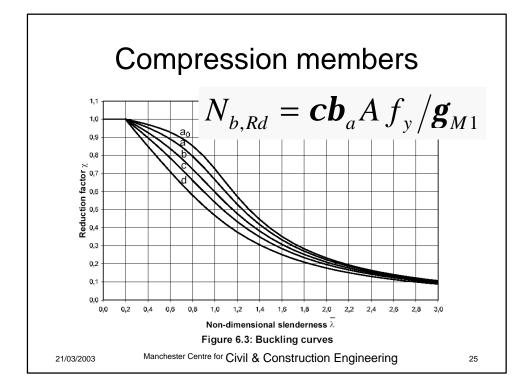

|                       | BS5950 | Eurocode          |
|-----------------------|--------|-------------------|
| Elastic Modulus       | Z      | $\mathbf{W}_{el}$ |
| Plastic Modulus       | S      | W <sub>pl</sub>   |
| Radius of<br>Gyration | r      | i                 |
| Torsion constant      | J      | $I_t$             |
| Warping constant      | Н      | $I_w$             |

































## But A consistent of the second se









| p <sub>b</sub> from Table 16 |                                                                  |       |     |     |     |       |     |     |     |      |     |
|------------------------------|------------------------------------------------------------------|-------|-----|-----|-----|-------|-----|-----|-----|------|-----|
| - ~                          |                                                                  |       |     |     |     |       |     |     |     |      |     |
| $\lambda_{LT}$               | Steel grade and design strength $p_{\rm y}$ (N/mm <sup>2</sup> ) |       |     |     |     |       |     |     |     | mm²) |     |
|                              |