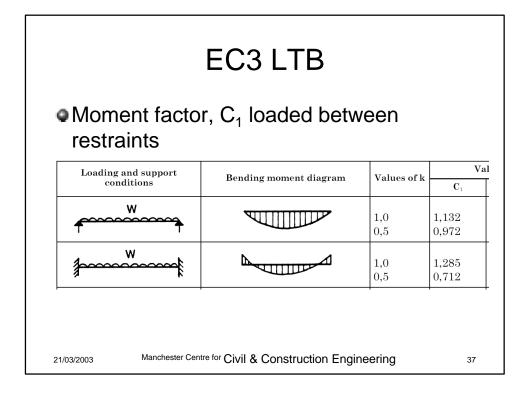

| 159                                                              | 164   | 168 | 172 | 176 | 192   | 195 | 199 | 202 | 205  | 219 |
| 80                           | 150                                                              | 154   | 158 | 161 | 165 | 178   | 181 | 184 | 187 | 190  | 201 |
| 85                           | 140                                                              | 144   | 147 | 151 | 154 | 165   | 168 | 170 | 173 | 175  | 185 |
| 90                           | 132                                                              | 135   | 138 | 141 | 144 | 153   | 156 | 158 | 160 | 162  | 170 |
| 95                           | 124                                                              | 126   | 129 | 131 | 134 | 143   | 144 | 146 | 148 | 150  | 157 |